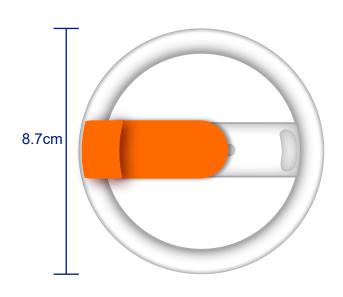

## **Cup Colour**

Orange

Collapsible Cup - Orange **Branding Method: Pad Printed** 

### **Logo Size**

30mm x 30mm