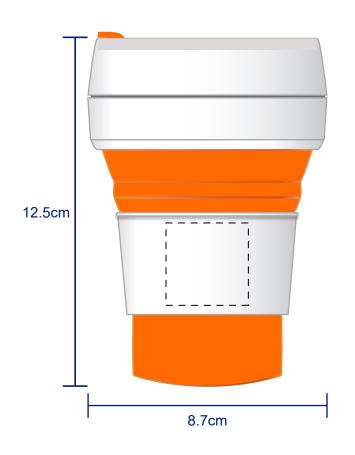

## **Cup Colour**

Orange

Collapsible Cup - Orange **Branding Method: Pad Printed** 

### **Logo Size**

30mm x 30mm